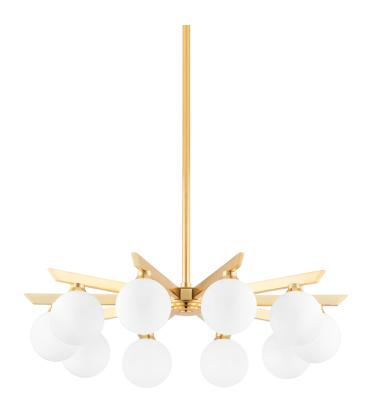

#### 402-10-VB

Astra is close to the ceiling and far from ordinary. Opal shiny glass globes suspend from arms of vintage brass. The arms extend evenly from a central focal point casting beautiful light in every direction. With its air of vintage Hollywood glam, this stylish semi flush and chandelier takes centerstage in any space.