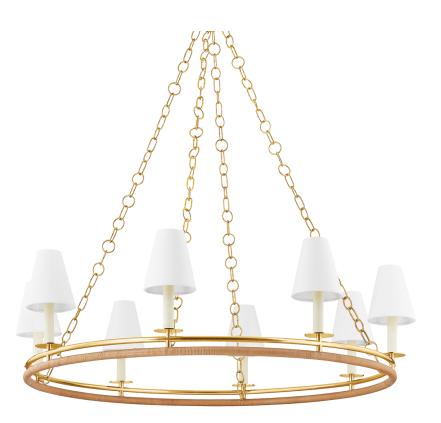

# SWANTON 4408-AGB

A distinctive double-ring chandelier presents the opportunity to play with mixing materials. As if in conversation, the upper ring of Swanton is finished in sleek Aged Brass, while the lower is cleanly wrapped in natural rattan. Linen shades top cream candlesticks, lending the fixture a light, airy quality that feels nautical. Suspended from three large looped chains, Swanton is available as a 6 or 8-light chandelier.

#### DIMENSIONS

Height: 11.5" Width/Diameter: 43" Length: " Minimum Height: 20.5" Maximum Height: 54.75" Canopy/Backplate: 6" Hanging Type: 54" Chain Product Weight: 19.8lb