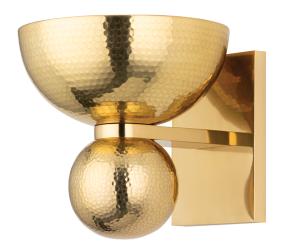

#### 456-01-VB

Drawing inspiration from antique jewelry, the Catania sconce stirs up nostalgia for a bygone era. The thoughtfully proportioned design features an upward-facing bowl accented by a large lower finial. Subtly hammered Vintage Brass metalwork adds another layer of vintage charm. Despite its petite stature, Catania makes a bold statement in any space.