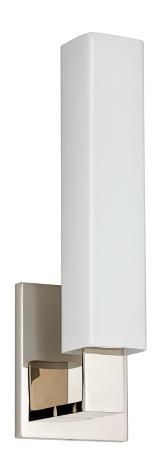

# LIVINGSTON

## 550-PN

Minimalism for the bath and vanity setting. Livingston mounts a long up-thrust rectangle diffuser on a ninety-degree arm. Unembellished backplate and arm are a singular smooth piece of cast metal, taking on a variety of characteristics throughout the fixture's available finishes.