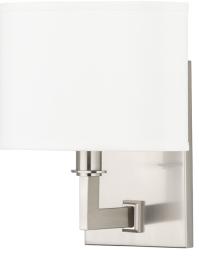

# GRAYSON

Custom oval shades balance out Grayson's hard angles of cast metal. A flat backplate anchors the sconce's square arm bracket. Our passion for aesthetics is evident even in Grayson's minimalist design: note the trim detail where the arm meets the backplate and the stepped circular rings at the lamp socket.