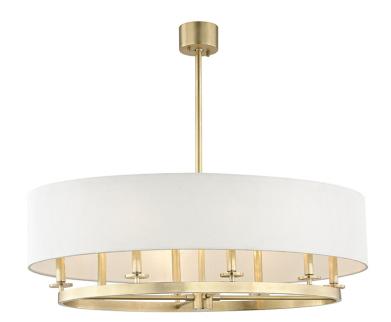

#### 6539-AGB

Durham sets a wheel alight, softened by a wide drum shade of off-white linen. Set in a streamlined style that doesn't evoke any specific age, Durham works especially well in transitional and neutral spaces. PLEASE NOTE that the body and shade of 6539 is oval; 6530 and 6542 are circular.

# **DIMENSIONS**

Height: 11.75"

Width/Diameter: 39.25"

Length: 20.25"

Minimum Height: 17.5" Maximum Height: 71.5" Canopy/Backplate: 4.5"

Hanging Type: 1-3" / 1-6" / 1-12" / 2-18" Stems

Product Weight: 26lb