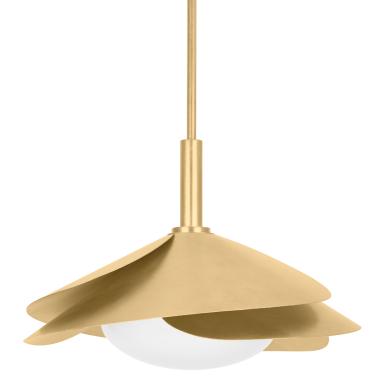

# BROOKHAVEN

7217-VGL

Overlapping petals of Vintage Gold Leaf swirl to form an artful yet sophisticated floral shade that draws the eye from any angle. Light from the opal glossy glass globe reflects off the petals to fill a space with a warm, golden glow. Brookhaven is available as a flush mount and pendant in two sizes.

## DIMENSIONS

Height: 17.25" Width/Diameter: 22" Minimum Height: 20.5" Maximum Height: 74.5" Canopy/Backplate: 6" Hanging Type: 1-3" / 1-6" / 1-12" / 2-18" Stems Product Weight: 17.6lb

c (U) us