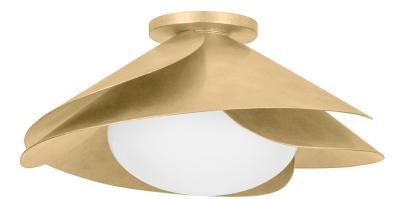

#### 7222-VGL

Overlapping petals of Vintage Gold Leaf swirl to form an artful yet sophisticated floral shade that draws the eye from any angle. Light from the opal glossy glass globe reflects off the petals to fill a space with a warm, golden glow. Brookhaven is available as a flush mount and pendant in two sizes.