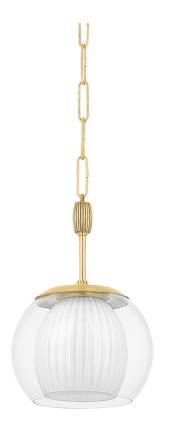

#### 7310-AGB

Inspired by nature, the retro silhouette of Clementon features a single orb accented by graceful details. The exterior shade is molded fron clear glass, while the opal shiny glass interior features elegant fluting. Finished in Aged Brass, Clementon can make a fresh statement alone or be grouped above a countertop.

## **DIMENSIONS**

Height: 16.75"
Width/Diameter: 11"

Length: "

Minimum Height: 21.5" Maximum Height: 72" Canopy/Backplate: 5.25" Hanging Type: 54" Chain Product Weight: 8.11lb