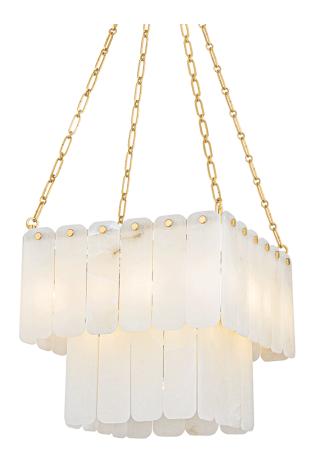

#### 7418-AGB

Inspired by Art Deco design, this grand chandelier features three tiers of lustrous cascading alabaster panels. Cool and milky when unlit, the subtly translucent alabaster comes to life with a warm glow when illuminated. Enhanced with Aged Brass finials and suspended from an elegant chain, Moissanite exudes an old-world sense of glamor. Choose between a 17 or 33-light option — both make a striking statement in an entryway or large living room.

### **GLASS**

Attachment:

Glass 1: Alabaster

Glass 2: