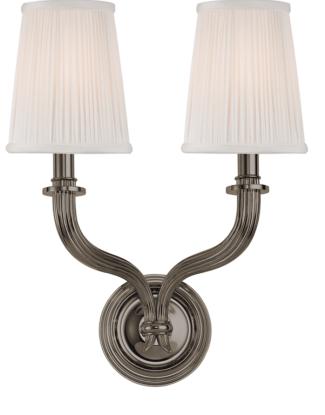

# DANBURY

8112-AN

Classical design celebrates natural forms in an elegantly ordered context. The gentle curve of Danbury's tapered arm showcases the sconce's organic beauty, while its stepped circular backplate provides stately anchor. Fluted details highlight the sconce's solid cast construction.