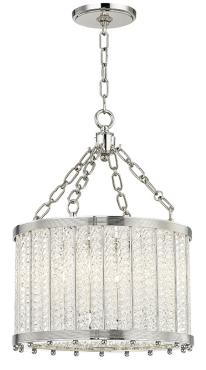

Shelby puts a twist on a traditional form—literally. By twisting extruded glass into braided licorice strips, Shelby creates a jazzy fixture sur to create amazing ambience.

### DIMENSIONS

Height: 32.25" Width/Diameter: 16.125" Minimum Height: 36" Maximum Height: 87.25" Canopy/Backplate: 6" Hanging Type: 54" Chain Product Weight: 33lb