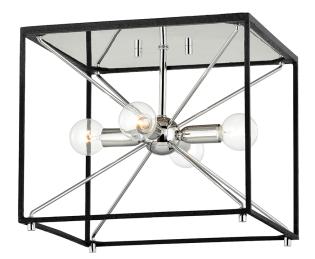

# **GLENDALE**

#### 8910-PN/BK

You asked, we listened! We've expanded our best-selling Glendale family with the addition of a gorgeous flush mount, larger-sized pendant and a stunning linear fixture—all in a traditional Sputnik-style lantern design.

## **FINISHES**

Aged Brass/black (AGB/BK) Polished Nickel/black (PN/BK)