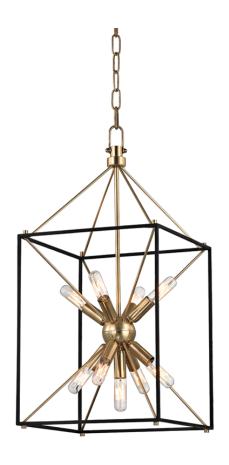

# **GLENDALE**

#### 8912-AGB

You asked, we listened! We've expanded our best-selling Glendale family with the addition of a gorgeous flush mount, larger-sized pendant and a stunning linear fixture—all in a traditional Sputnik-style lantern design.

### **FINISHES**

Aged Brass/black (AGB/BK) Polished Nickel/black (PN/BK)

### **DIMENSIONS**

Height: 24.75"

Width/Diameter: 12.25"

Length: 12.25"

Minimum Height: 31.75" Maximum Height: 79.75" Canopy/Backplate: 6"

Hanging Type: Product Weight: 11lb