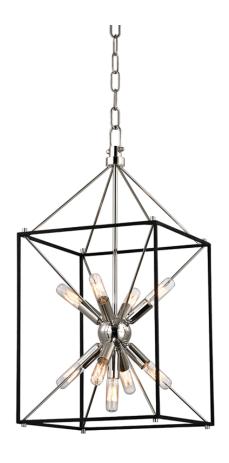

# **GLENDALE**

#### 8912-PN

You asked, we listened! We've expanded our best-selling Glendale family with the addition of a gorgeous flush mount, larger-sized pendant and a stunning linear fixture—all in a traditional Sputnik-style lantern design.

#### **FINISHES**

Aged Brass/black (AGB/BK) Polished Nickel/black (PN/BK)

### **DIMENSIONS**

Height: 24.75"

Width/Diameter: 12.25"

Length: 12.25"

Minimum Height: 31.75" Maximum Height: 79.75" Canopy/Backplate: 6"

Hanging Type: Product Weight: 11lb