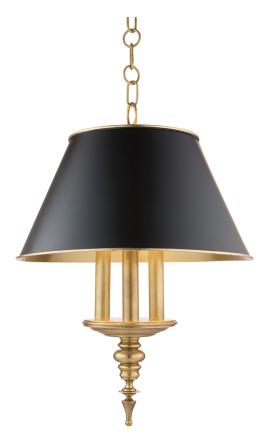

# CHESHIRE 9521-AGB

Smooth candlestick colonnades form a classical counterpoint to Cheshire's extravagant details. The dramatic contrast of matte black shades with cast metal makes a striking design statement. Coordinated shade interiors amplify the hue of our hand-rubbed Aged Brass and Antique Nickel finishes.

## DIMENSIONS

Height: 19" Width/Diameter: 15" Minimum Height: 22" Maximum Height: 92" Canopy/Backplate: 6" Hanging Type: Product Weight: 8lb