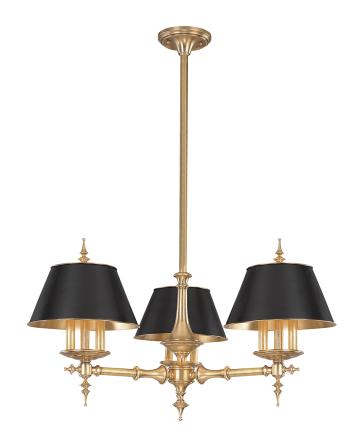

# **CHESHIRE**

#### 9523-AGB

Smooth candlestick colonnades form a classical counterpoint to Cheshire's extravagant details. The dramatic contrast of matte black shades with cast metal makes a striking design statement. Coordinated shade interiors amplify the hue of our hand-rubbed Aged Brass and Antique Nickel finishes.

## **DIMENSIONS**

Height: 19"

Width/Diameter: 36"
Minimum Height: 25"
Maximum Height: 55"
Canopy/Backplate: 6"

Hanging Type: 1-3" / 1-6" / 1-12" / 2-18" Stems

Product Weight: 28lb