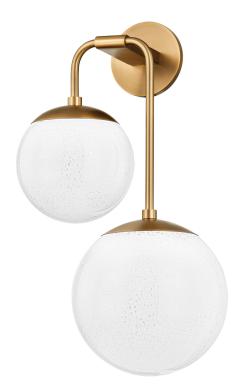

# **BROGAN**

#### B1122-PBR

Taking cues from mid-century design aesthetics, Brogan elevates a simple silhouette with bold proportions. Supported by gracefully curved arms in a rich Patina Brass finish, two oversized Seedy Opal Glass globes are suspended at different levels. This versatile sconce offers flexibility at installation, enabling the piece to be positioned right or left by pivoting the arms relative to the backplate.

## **FINISHES**

PATINA BRASS (PBR)