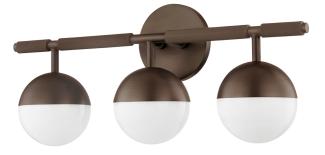

# ENSON B1408-BRZ

Taking inspiration from modern jewelry, Enson features architecturally suspended Opal Shiny Glass globes that lend a sophisticated feel to the piece. The silhouette is clean and modernist, but upon closer inspection, one notices the textural, knurled details. Available as a 3 or 4 light wall fixture, Enson is finished in warm, reflective Patina Brass or dark Bronze.

#### DIMENSIONS

Height: 8.25" Width/Diameter: 19.25" Length: " Minimum Height: " Maximum Height: " Canopy/Backplate: 4.75" Hanging Type: Product Weight: 6.4lb