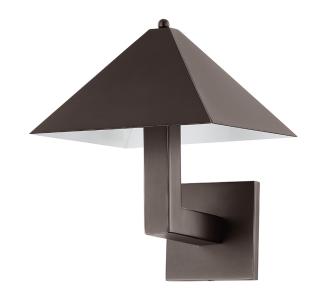

#### B5211-BRZ

A pyramid-shaped metal shade rests atop a thick square arm that extends into a square backplate, giving Knight a modern industrial aesthetic. A small, circular finial brings a touch of softness to this stately sconce. Available in Patina Brass and Bronze.