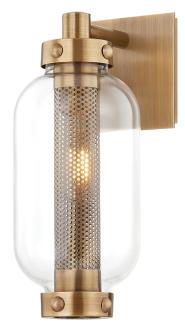

# ATWATER

B7034-PBR

Atwater is simply stunning. Light peeks through the perforations creating a glow that is both soft and striking. The exposed hardware and Patina Brass finish give this industrial-style exterior wall sconce a bit of a nautical vibe, making it usable in outdoor coastal settings as well.

#### **FINISHES**

PATINA BRASS (PBR)