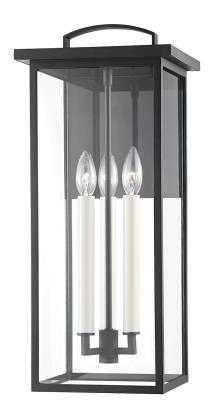

#### B7523-TBK

Eden is a classic cage lantern with contemporary flair. Part of Troy Elements, Eden is crafted from an exclusive EPM material that can handle UV and salt exposure for years to come. Available in textured black, textured bronze, or weathered zinc. Available as a one, two, c three-light wall sconce, pendant, and post.

## **DIMENSIONS**

Height: 22"

Width/Diameter: 9.5"

Canopy/Backplate: 0"

Hanging Type:

Product Weight: 9.53lb