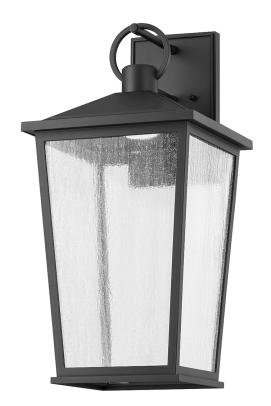

# **SOREN**

#### B8908-TBK

This timeless silhouette, which is made of EPM material and is part of the Troy Elements collection, can withstand a multitude of outdoor elements in style. The Soren family offers a sleek yet familiar silhouette in wall sconce, lantern, and post configurations. \*SKUs B8905-TBK, B8906-TBK, B8907-TBK, and B8908-TBK are Dark Sky Compliant and feature integrated LED

## **TEXTURED BLACK (TEXTURED BLACK)**

#### **DIMENSIONS**

Height: 26.5"

Width/Diameter: 12.75"

Canopy/Backplate: 0"

Hanging Type:

Product Weight: 10.43lb