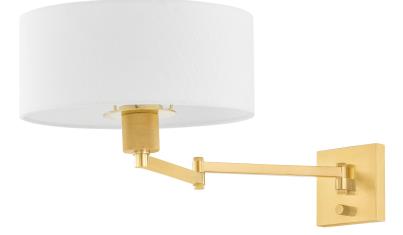

Form meets function in this user-friendly sconce design. A large drum shade in crisp white linen tops an adjustable swing arm, allowing for ease and versatility. With its lamp-like silhouette, it a favorite for reading in bed. This useful wall light comes in two finishes; Aged Brass and Old Bronze. Part of our Becki Owens collection.

## DIMENSIONS

Height: 10.25" Width/Diameter: 12.5" Length: " Minimum Height: " Maximum Height: " Canopy/Backplate: 4.75" Hanging Type: Product Weight: 6.16lb