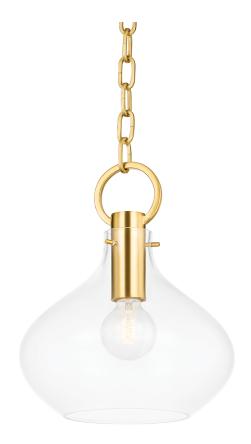

Lina is bound to be a staple in the designer repertoire. An organically inspired glass shade veers from the standard globe style, lending plenty of character to this versatile style. The exaggerated hanging ring sets the piece apart, the modified teardrop hanging delicately from its oversized clasp. Available in aged brass, old bronze, and polished nickel.

### **DIMENSIONS**

Height: 14.25"

Width/Diameter: 11.75"

Minimum Height: 20.25"

Maximum Height: 70.25"

Canopy/Backplate: 4.75"

Hanging Type: Product Weight: 4lb