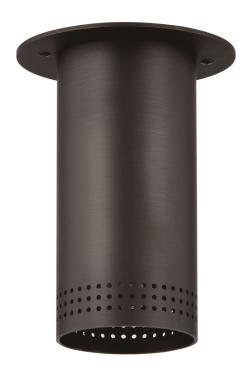

#### C1505-BRZ

Driven by designer aesthetics, this handsome piece serves as a sleek downlight. The decorative perforations add a touch of artistry that elevate the minimalist aesthetic of the fixture. Ideal for the kitchen, living room, or hallway, Berg is available in a Patina Brass or Bronze finish.