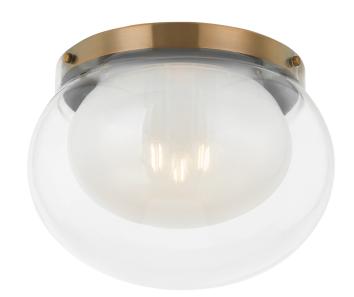

#### C2114-PBR

Paying tribute to the '70s, Magma features a layered glass silhouette with serene finish combinations. With clear glass on the exterior and mist glass within, this three-light flush mount benefits from an ethereal halo effect. Mounted on a Patina Brass base, it brings an artistic touch to the everyday.

## **FINISHES**

PATINA BRASS (PBR)