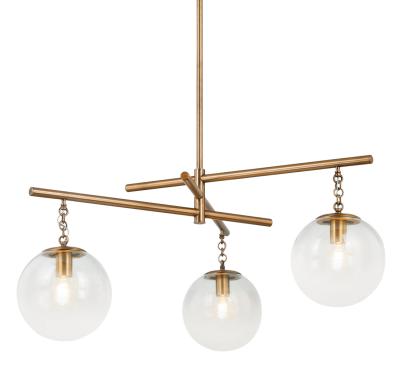

Inspired by the cosmos, Wade features large Sfumato glass spheres that orbit the mobile-like structure. A substantial jewelry-like chain an artful geometry add to the design of this chandelier. Available in two sizes in a Patina Brass finish, Wade introduces a moment of contemplation to modern spaces.

## DIMENSIONS

Height: 20.75" Width/Diameter: 44.25" Length: " Minimum Height: 27.25" Maximum Height: 70.75" Canopy/Backplate: 4.5" Hanging Type: 1-6" / 2-12" / 1-18" Stems Product Weight: 19.8lb