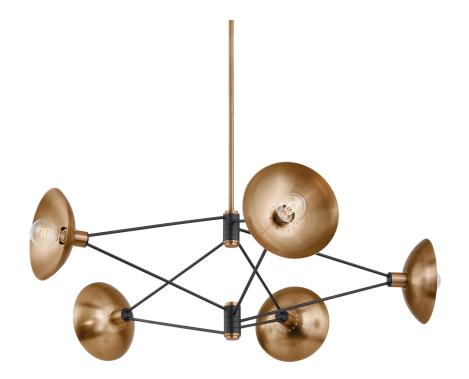

#### F1050-PBR/SBK

Departing from a conventional chandelier layout, Axel presents an innovative design with a simplified construction. Shaded lamps are distributed at each axis of the rhombus-shaped frame with arms stacked together and arrayed at 120 degrees. The metal framework is Sot Black, complemented by Patina Brass socket cups and reflectors. The stylish perforations on the shades serve a dual purpose, adding a decorative element while creating an interplay of light on both sides of the fixture.

## **FINISHES**

PATINA BRASS/SOFT BLACK (PBR/SBK)