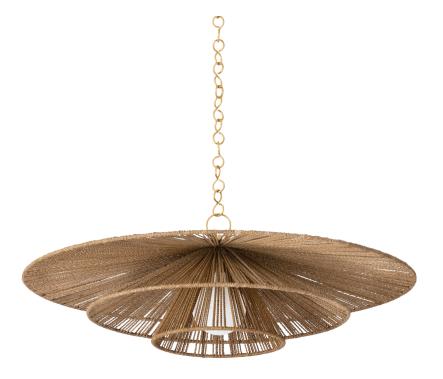

# **LEVAN**

#### F1736-VGL

Three shades of wrapped natural Abaca Cord are nested into one another in the dramatic Leven, creating a layered and voluminous silhouette. A thick Vintage Gold Leaf chain suspends the fixture, adding a contrast to the natural materials. Available in two sizes, this distinctive pendant levitates overhead with a captivating glow.

\*Due to the one-of-a-kind nature of the medium, exact colors and patterns may vary slightly from the image shown.

# **FINISHES**

Vintage Gold Leaf (VGL)