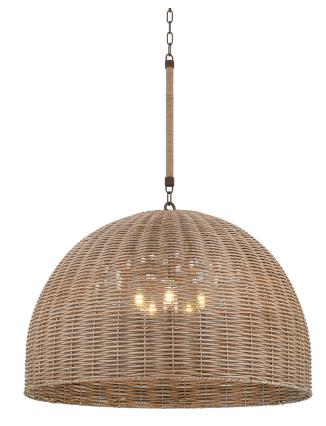

# HUXLEY F2034-TBZ

Cords of faux rattan are expertly wrapped to create the classic dome shape of the Huxley chandelier and pendant. This fixture features ar array of lights shining through the organically-inspired shade. Huxley creates a fresh and earthy focal point. SKU's F2024-TBZ and F2034-TBZ are wet-listed for outdoor use; the rest of the family features genuine rattan and is intended for interior use only. \*Due to the one-of-a-kind nature of the medium, exact colors and patterns may vary slightly from the image shown.