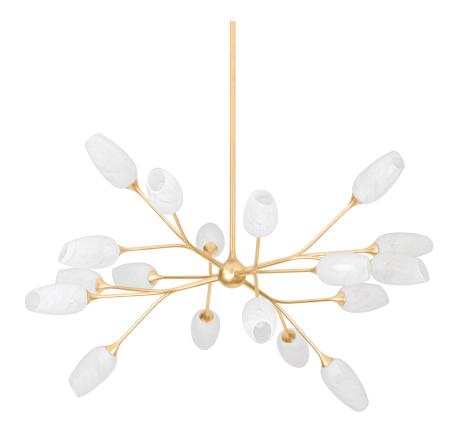

#### F2144-VGL

Inspired by the sprightly buds of a dill plant, individual clusters of stems branch away from one another in the show-stopping Aldean. Each shade is handcrafted from Cloud Glass and supported by a framework finished in Vintage Gold Leaf. When illuminated, this fixture casts shadows on the ceiling, introducing drama to any space. Aldean is available as a 3-light sconce and a 9-light or 18-light chandelier.

## **FINISHES**

Vintage Gold Leaf (VGL)

## **DIMENSIONS**

Height: 24.5"

Width/Diameter: 44"

Length: "

Minimum Height: 32" Maximum Height: 68.25" Canopy/Backplate: 6.5"

Hanging Type: 1-6" / 2-12" / 1-18" Stems

Product Weight: 20.9lb