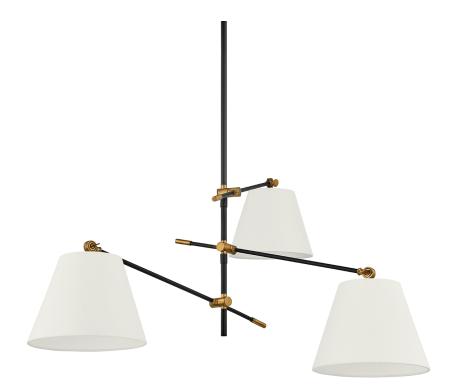

Navin's slender Textured Black arms and tapered white-linen drum shades get an industrial-inspired upgrade with mechanical parts in Patina Brass. Both the arm and shade angles of the floor lamp, chandelier, and sconce are fully adjustable to provide customized lighting for any space.

## **DIMENSIONS**

Height: 25.5"

Width/Diameter: 52.5"

Minimum Height: 32.75"

Maximum Height: 74.5"

Canopy/Backplate: 8.25"

Hanging Type: 1-6" / 2-12" / 1-18" Stems

Product Weight: 9.24lb