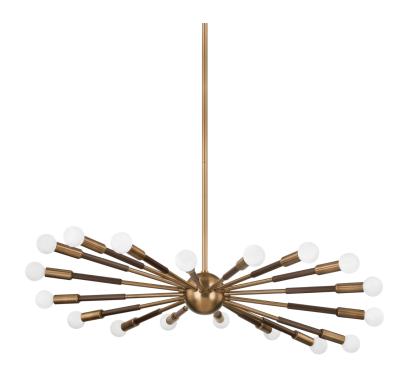

#### F3036-PBR/BRZ

The showstopping Obie chandelier radiates warm, even light throughout a space with its undulating, cosmic shape. Following a circular wave, the arms gently dip up and down to create a different view from every angle. While the silhouette is design-forward, the finish combination of Patina Brass and Bronze is inspired by mid-century modernism. Obie is also available as a single light sconce.