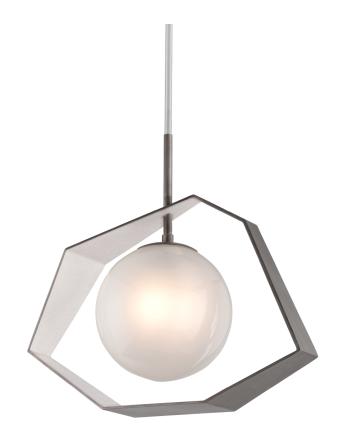

# **ORIGAMI**

#### F5536-GRA/SL/SS

Origami turns the precise and intricate practice of the ancient art of folding paper into a three-dimensional, modern masterpiece lighting collection. At first glance the hand-worked iron exterior has a depth and perspective that is unexpected in a metal piece. It is the variatior in geometric shape, angles, and actual thickness of the metal that contribute to the dynamic dimension, playing with perspective and offering a fresh and unique view from any angle.

# **FINISHES**

GRAPHITE WITH SILVER LEAF (GRAPHITE WITH SILVER LEAF)