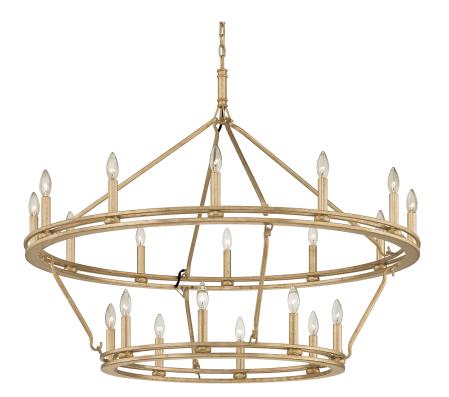

# **SUTTON**

#### F6249-CPL

A pair of rings form the circular silhouette of this stunning chandelier. Candlesticks around the circumference provide an abundance of bright, beautiful light. Also available as a wall sconce in Textured Black. The chandelier is available as a single or double tier in Champagne Silver Leaf or Textured Black. SKU F6233-TBK is exterior or interior, the rest of the family is interior only.

## **DIMENSIONS**

Height: 37"

Width/Diameter: 44"

Length: "

Minimum Height: 39.25" Maximum Height: 110.25" Canopy/Backplate: " Hanging Type:

Product Weight: 24.69lb