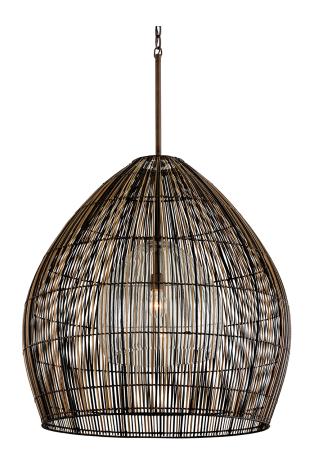

# **HOLDEN**

#### F7532

An open and airy weave of faux reeds, designed specifically for outdoor use, form a beehive silhouette over a clear glass shade. The two-tone finish adds a natural, neutral hint of color. Bring a modern organic style to outdoor living spaces with this beautiful exterior lantern pendant.