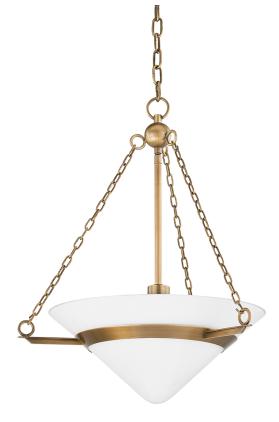

AMADOR F8320-PBR

Amador takes the classic pendant form and gives it a modern vibe. An opal glossy shade is beautifully suspended in a cradle of patina brass. The angled, linked arms and cone-shaped blown glass create a sense of drama and add to the fixture's overall edginess. Available in a 15" or 20" size, this versatile pendant brings style and sophistication to any space.

# DIMENSIONS

Height: 22.25" Width/Diameter: 19.5" Minimum Height: 27.25" Maximum Height: 98.5" Canopy/Backplate: 5.5" Hanging Type: Product Weight: 10.8lb