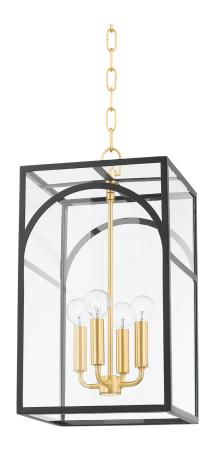

## H642704S-AGB/TBK

Like a fixture within a fixture, a series of aged brass candlesticks hang within a decorative metal cage. The arched details and defined line of the frame give Addison an architectural air. This updated take on the classic lantern design demands to be noticed. Choose from aged brass with textured cream or textured black.

## **FINISHES**

AGED BRASS/TEXTURED BLACK COMBO (AGB/TBK)
AGED BRASS/TEXTURED CREAM (AGB/TCR)