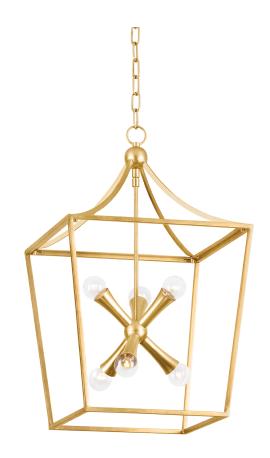

#### H807706L-VGL

A fabulously fresh take on the traditional lantern, Kendall swaps the familiar uplight candle cluster at the center for a six-light array that's bursting with light from every direction. There's a softness and warmth in the Vintage Gold Leaf framework's smooth silhouette. This playful pendant adds a chic, unique look to spaces throughout the home.

### **FINISHES**

Vintage Gold Leaf (VGL)

### **DIMENSIONS**

Height: 25.5"

Width/Diameter: 15.75"

Length: 15.75"

Minimum Height: 28.75" Maximum Height: 81.25" Canopy/Backplate: 5.5" Hanging Type: 54" Chain Product Weight: 13.2lb

## **LAMPING**

Bulb 1

Socket: E12 Candelabra Base Bulb: G16.5 • 6 • 8 Watt Max

Voltage: 120

UL Rating: UL Damp