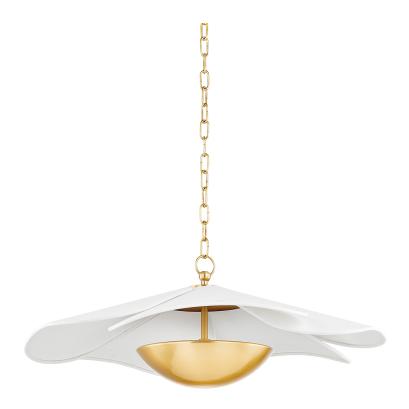

# **MADELINE**

#### H814701-AGB

Flowing, petal-shaped, off-white linen shades and Aged Brass accents add a subtle natural style overhead that feels chic. The flush mount lights the shade from within, while light fills the metal bowl and shines upward to illuminate the pendant's linen shades from underneath. Part of our Home Ec. x Mitzi Tastemakers collection.

# **FINISHES**

Aged Brass (AGB)