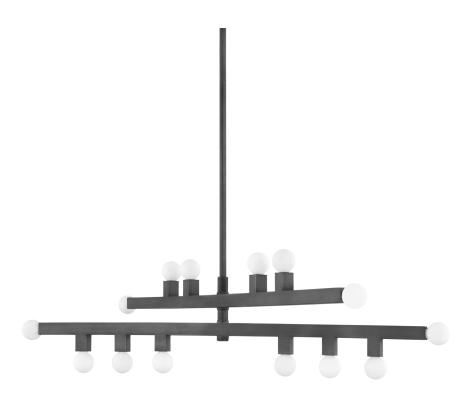

# **SUTTER**

#### H823914-GRA

An error has occurred while processing HtmlTextBox 'htmlTextBox2': An error occurred while parsing EntityName. Line 1, position 231.

#### **FINISHES**

Graphite (GRAPHITE) Vintage Gold Leaf (VGL)

## **DIMENSIONS**

Height: 10.5"

Width/Diameter: 40.75"

Length: "

Minimum Height: 15.5" Maximum Height: 48.5" Canopy/Backplate: 5.5"

Hanging Type:

Product Weight: 9.48lb

# LAMPING

Bulb 1

Socket: E12 Candelabra Base Bulb: G16.5 • 14 • 8 Watt Max

Voltage: 120 VAC UL Rating: UL Damp