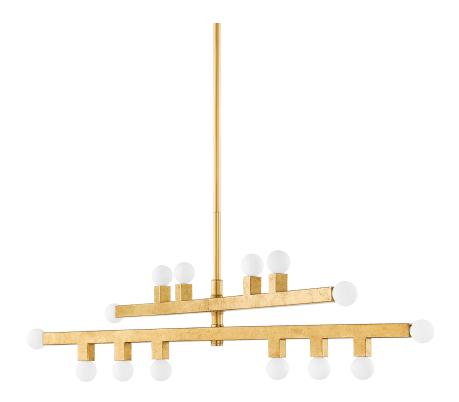

# **SUTTER**

#### H823914-VGL

An error has occurred while processing HtmlTextBox 'htmlTextBox2': An error occurred while parsing EntityName. Line 1, position 231.

#### **FINISHES**

Graphite (GRAPHITE) Vintage Gold Leaf (VGL)

## **DIMENSIONS**

Height: 10.5"

Width/Diameter: 40.75"

Length: "

Minimum Height: 15.5" Maximum Height: 48.5" Canopy/Backplate: 5.5"

Hanging Type:

Product Weight: 9.48lb

## LAMPING

Bulb 1

Socket: E12 Candelabra Base Bulb: G16.5 • 14 • 8 Watt Max

Voltage: 120 VAC UL Rating: UL Damp