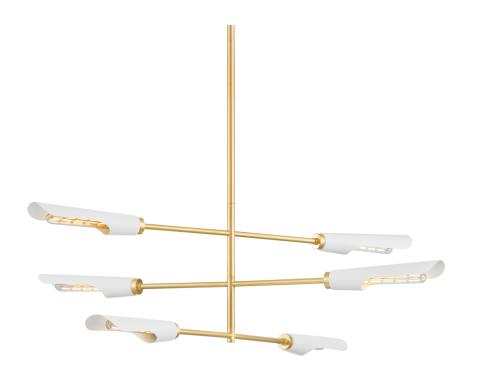

# **HARPERROSE**

H828806-AGB/SWH

Sculptural and statement-making, Harperrose combines clean-line modernism with a playful touch. Recalling the clouds, this mobile-inspired design features an Aged Brass framework with shades in a Soft White finish. Mixing form with function, it directs light downwards, providing illumination over a large area. Available as a chandelier or wall sconce. Part of THELIFESTYLEDCO® collection.

## **FINISHES**

AGED BRASS/SOFT WHITE (AGB/SWH)

## **DIMENSIONS**

Height: 15.5"

Width/Diameter: 48"

Length: "

Minimum Height: 19" Maximum Height: 55" Canopy/Backplate: 6"

Hanging Type:

Product Weight: 8.38lb