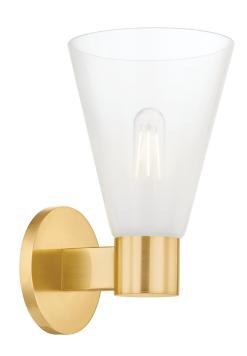

#### H838101-AGB

Elevating basic geometric shapes, the Alma sconce balances delicate Sfumato glass with sleek metalwork. The hand-blown glass shades subtly reveal the light source within, creating a soft emission of light. Available in a 1 or 2-light sconce, Alma is refreshing in its simplicity.

### **FINISHES**

Aged Brass (AGB) Polished Nickel (PN)

### **DIMENSIONS**

Height: 10.25"
Width/Diameter: 6"

Length: "

Minimum Height: "
Maximum Height: "
Canopy/Backplate: 4.75"

Hanging Type:

Product Weight: 2.43lb