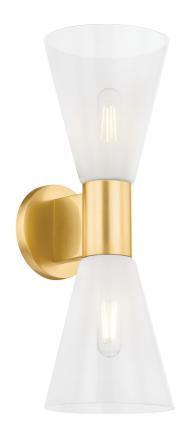

#### H838102-AGB

Elevating basic geometric shapes, the Alma sconce balances delicate Sfumato glass with sleek metalwork. The hand-blown glass shades subtly reveal the light source within, creating a soft emission of light. Available in a 1 or 2-light sconce, Alma is refreshing in its simplicity.

#### **FINISHES**

Aged Brass (AGB) Polished Nickel (PN)

### **DIMENSIONS**

Height: 17.5"

Width/Diameter: 6"

Length: "

Minimum Height: "
Maximum Height: "
Canopy/Backplate: 4.75"

Hanging Type:

Product Weight: 3.92lb