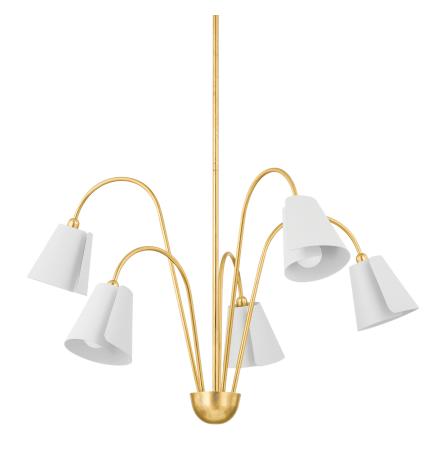

### H852805-GL/TWH

A spray of flower forms elegantly springs from the striking Lila. Reminiscent of a simplified calla lily bud, each bloom is defined by a coiled metal shade in a Textured White finish, supported by Gold Leaf 'stems. Arranged at varying heights, the arched flowers create a sense of dynamism within the fixture. Available as a chandelier or sconce, Lila is a joyful celebration of curved edges and vintage silhouettes.

# **FINISHES**

GOLD LEAF/TEXTURED ON WHITE COMBO (GL/TWH)

# **DIMENSIONS**

Height: 22.25"

Width/Diameter: 30.25"

Length: "

Minimum Height: 26" Maximum Height: 62" Canopy/Backplate: 5"

Hanging Type: 1-3" / 1-6" / 1-12" / 1-18" Stems

Product Weight: 9.13lb