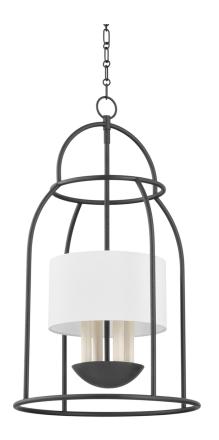

#### H871704-AI

A contemporary twist on a timeless design tradition, Delia features a birdcage-like silhouette with gently rounded geometries. Available in either a three or four candle array, this piece provides a classic look, while the open framework of this airy lantern allows light to disperse evenly in all directions. The frame is available in two finishes; Aged Iron and Vintage Gold Leaf.

## **DIMENSIONS**

Height: 29.75" Width/Diameter: 17"

Length: "

Minimum Height: 32.75" Maximum Height: 85.5" Canopy/Backplate: 5.5" Hanging Type: 54" Chain Product Weight: 8.8lb