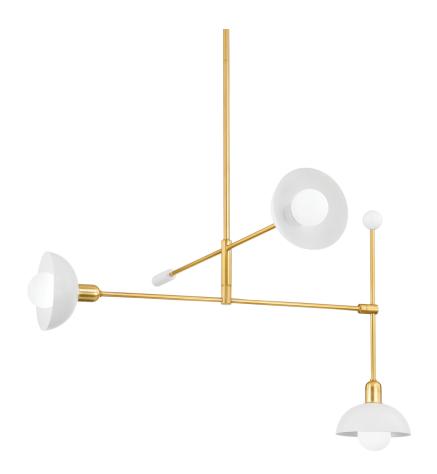

#### H878803-AGB/SWH

Rooted in mid-century modern design, the mobile-inspired Billie chandelier is easy on the eyes. Pivoting arms with matching shades in Soft White emit light in all directions, reflecting off the warm Aged Brass finish. Clean lines, symmetry, and implied movement combine to create an artful statement.