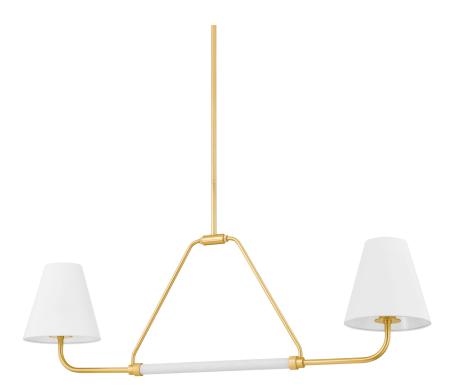

#### H891902-AGB/SWH

Leaning into traditional aesthetics, Georgann features clean lines and tapered shades with gently curved arms. Both its sconce and linear forms come with a Soft White and Aged Brass finish, providing a sense of classic beauty that melds with existing decor. As a floor lamp, it is finished in a moody green hue that adds a fresh dose of color to any room. Part of our Zoe Feldman collection.

### **FINISHES**

AGED BRASS/SOFT WHITE (AGB/SWH)

### **DIMENSIONS**

Height: 16"

Width/Diameter: 9"

Length: 48"

Minimum Height: 19.75" Maximum Height: 56" Canopy/Backplate: 6"

Hanging Type: 1-3" / 1-6" / 1-12" / 1-18" Stems

Product Weight: 18.31lb